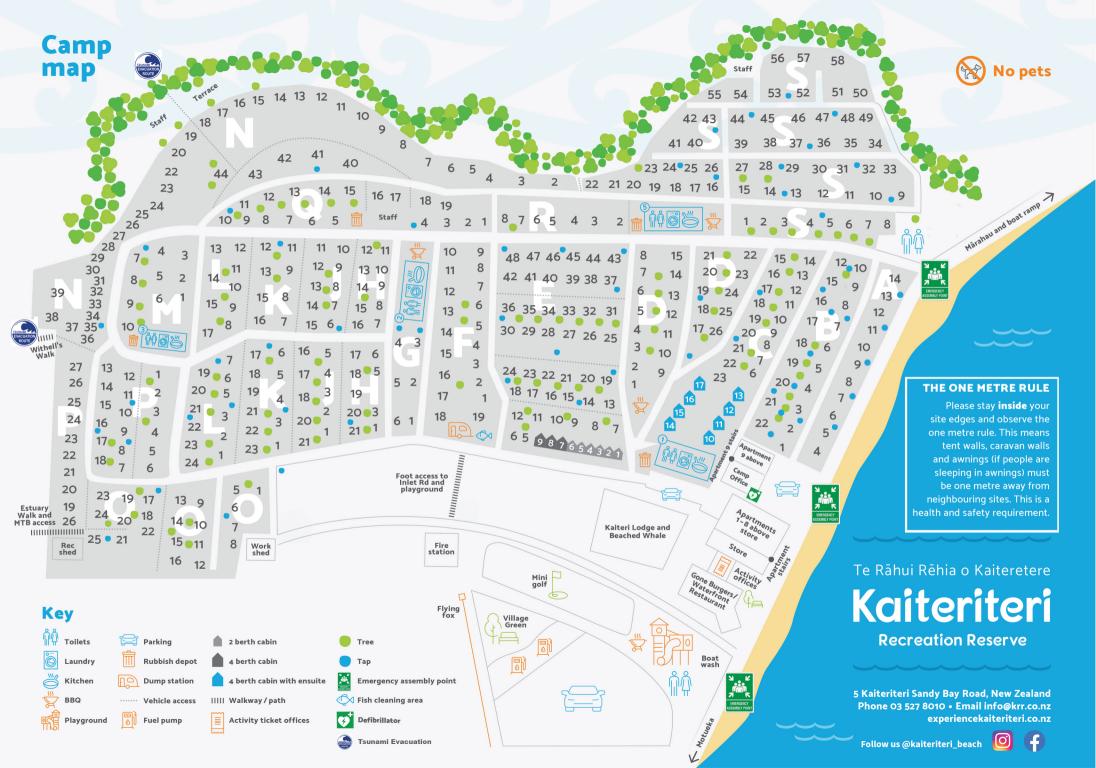

### **CAMP WIFI:**

- 1. Go to your wifi settings
  - 2. Choose 'Camp Wifi'
- 3. Select 'Camp Guest/100'
- 4. Enter your email address

Extra data can be purchased online via credit card

AED

An emergency Defibrillator is located outside the Camp office door.