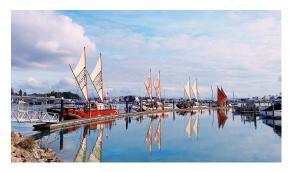

### National Waka Festival

The festival is a celebration, bringing together waka from across Aotearoa (New Zealand). It is a gathering of heritage, craftsmanship, waka workshops, interactive activities, and a platform for waka experts to share mātauranga waka, all at Kaiteriteri.